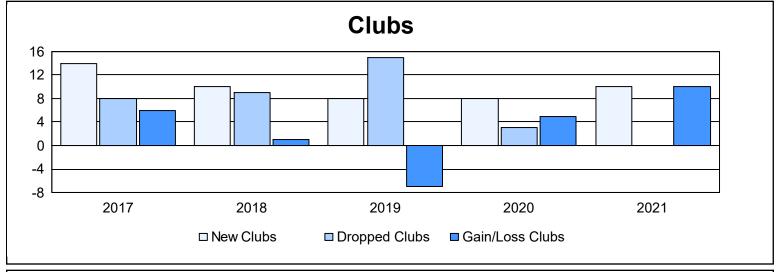

| Year      | New<br>Clubs | Dropped<br>Clubs | Gain/<br>Loss<br>Clubs | New<br>Members | Charter<br>Members | Reinstate<br>Members | Transfer<br>Members | Total<br>Member<br>Added | Total<br>Members<br>Dropped | Gain/<br>Loss<br>Members |
|-----------|--------------|------------------|------------------------|----------------|--------------------|----------------------|---------------------|--------------------------|-----------------------------|--------------------------|
| 2016-2017 | 14           | 8                | 6                      | 547            | 367                | 18                   | 5                   | 937                      | 624                         | 313                      |
| 2017-2018 | 10           | 9                | 1                      | 560            | 244                | 51                   | 1                   | 856                      | 730                         | 126                      |
| 2018-2019 | 8            | 15               | -7                     | 352            | 219                | 19                   | 4                   | 594                      | 916                         | -322                     |
| 2019-2020 | 8            | 3                | 5                      | 632            | 300                | 37                   | 8                   | 977                      | 452                         | 525                      |
| 2020-2021 | 10           | 0                | 10                     | 479            | 256                | 54                   | 11                  | 800                      | 716                         | 84                       |
| Average   | 10           | 7                | 3                      | 514            | 277                | 36                   | 6                   | 833                      | 688                         | 145                      |